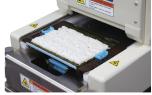

### **Process**

Place *Nori* (dried seaweed) by hand on the Forming Plate

 It spreads sushi rice on the Nori

3. Place ingredients by hand

4. Rolled up by Forming Plate

5. Forms beautiful rolls

Roll Sushi Making Machine