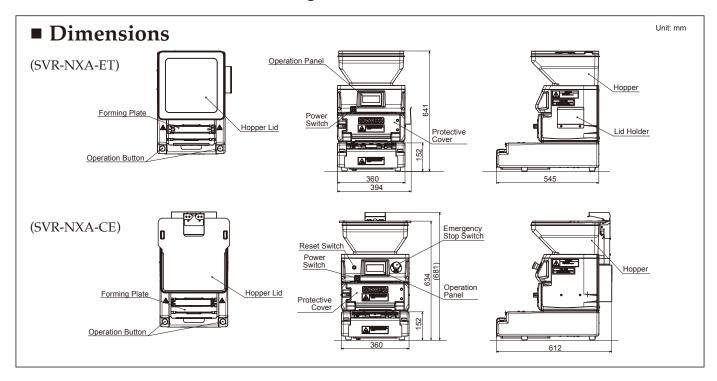

#### Machine dimensions (in mm)

394W×545D×641Hmm (SVR-NXA-ET) 360W×612D×681Hmm (SVR-NXA-CE)