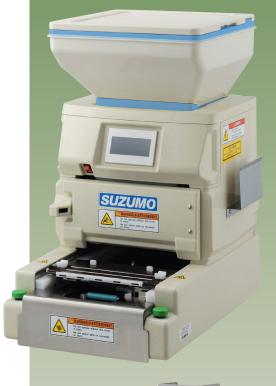

# Roll Sushi Making Machine SVR-NXA

#### Model

SVR-NXA-ET (Meets UL/NSF standards) SVR-NXA-CE (Applied to CE & UKCA Regulation)