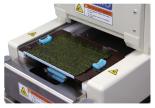

# Best suitable model for traditional *Nori* (seaweed) Outside Rolls!

New rice forming process enables to supply stable and fluffy rice sheet for Roll Sushi.

### **Process**

Place *Nori* (dried seaweed) by hand on the Forming Plate

 It spreads sushi rice on the Nori

3. Place ingredients by hand

4. Rolled up by Forming Plate

5. Forms beautiful rolls

Roll Sushi Making Machine