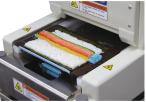

### **Process**

Place *Nori* (dried seaweed) by hand on the Forming Plate

 It spreads sushi rice on the Nori

3. Place ingredients by hand

4. Rolled up by Forming Plate

5. Forms beautiful rolls

Roll Sushi Making Machine