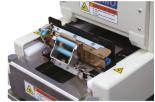

### **Process**

Place *Nori* (dried seaweed) by hand on the Forming Plate

 It spreads sushi rice on the Nori

3. Place ingredients by hand

4. Rolled up by Forming Plate

5. Forms beautiful rolls

Roll Sushi Making Machine