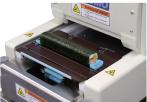

### **Process**

Place *Nori* (dried seaweed) by hand on the Forming Plate

 It spreads sushi rice on the Nori

3. Place ingredients by hand

4. Rolled up by Forming Plate

5. Forms beautiful rolls

Roll Sushi Making Machine