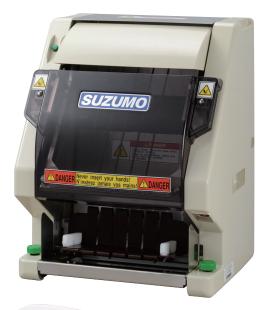

# Automatic Roll Sushi Cutter SVC-ATC

- Easy setting & cleaning
- Easy cutting blade replacement
- Safety sensor for Front Cover
- Maximum 60mm diameter roll cut

Standard cutting unit are either 180mm-6pieces or 180mm-8pieces.

## Simple Operation and Professional Cutting Quality.

More Capacity & More Safety.

#### **■** Features

- Designed for safe operation and easy cleaning.
- Cutting unit can be designed as custom order basis. Standard cutting unit is either 180mm-6 pieces or 180mm-8 pieces.
- Wider cutting table can be set 3pieces of small rolls (*Hosomaki*) and cut at one time.
- Compact and lightweight design enables you to carry the machine wherever you wish.