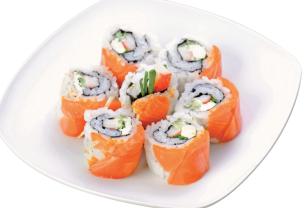

4 hosomaki (small roll) can be set on cutting table: 2,200 rolls / hr

2 medium size rolls: 1,100 rolls / hr

1 large size rice outside roll: 550 rolls / hr

#### Capacity

Small roll (25mm $\square$ ): Approx 2,200 rolls/hr (4 rolls at one time) Medium roll (35mm $\square$ ): Approx 1,100 rolls/hr (2 rolls at one time) Large roll (46-60mm $\square$ ): Approx 550 rolls/hr (1 roll at one time)