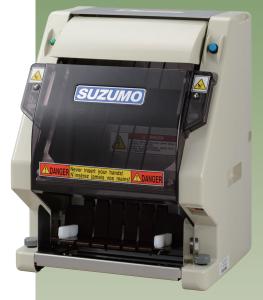

# Automatic Roll Sushi Cutter SVC-ATC

- Easy setting & cleaning
- Easy cutting blade replacement
- Safety sensor for Front Cover
- Maximum 60mm diameter roll cut

Standard cutting unit are either 180mm-6pieces or 180mm-8pieces.

### Automatic Roll Sushi Cutter SVC-ATC