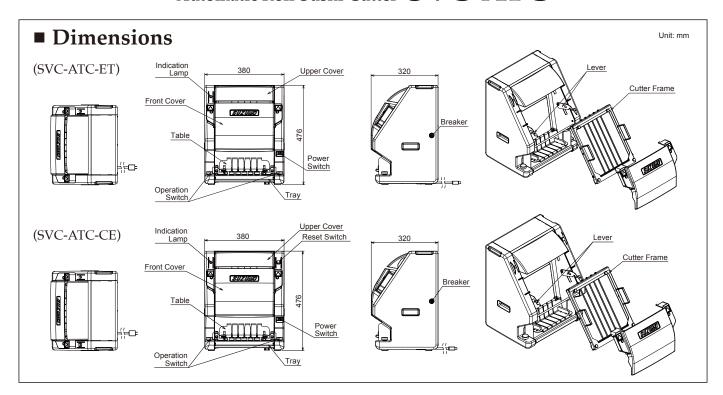

#### Model

SVC-ATC-ET (Meets UL/NSF standards) SVC-ATC-CE (Applied to CE & UKCA Regulation)

#### Machine dimensions

380W×320D×476Hmm